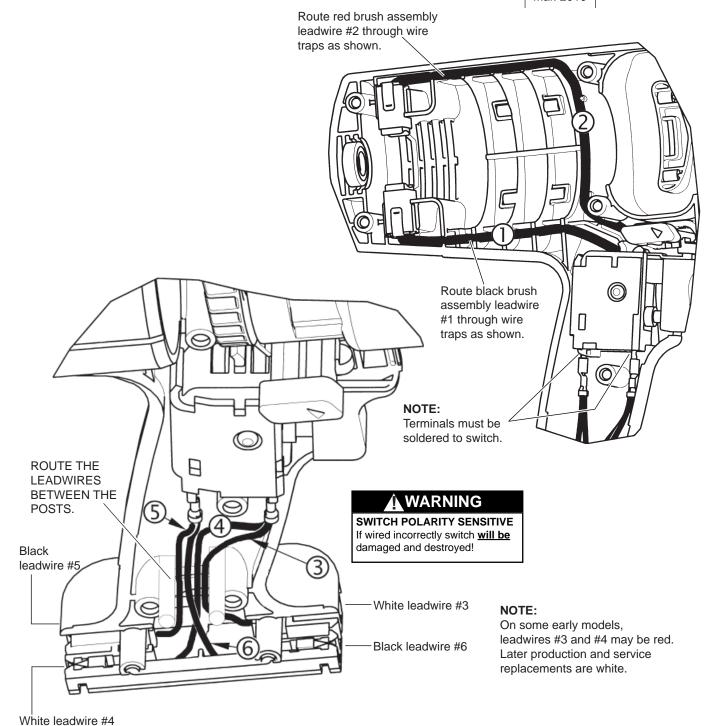

## **CORDLESS IMPACT WRENCH**

BULLETIN

MILWAUKEE ELECTRIC TOOL CORP. 13135 WEST LISBON RD. BROOKFIELD, WIS.

DATE Mar. 2010 58-01-1830

| WIRING SPECIFICATIONS |                                      |                       |       |        |                                                |  |  |  |
|-----------------------|--------------------------------------|-----------------------|-------|--------|------------------------------------------------|--|--|--|
| Wire<br>No.           | Wire<br>Color                        | Origin or<br>Part No. | Gauge | Length | Terminals, Connectors and End Wire Preparation |  |  |  |
| 1                     | Black                                | 22-18-1980            |       |        | Brush Assembly.                                |  |  |  |
| 2                     | Red                                  | 22-18-2080            |       |        | Brush Assembly.                                |  |  |  |
| 3                     | Red                                  |                       |       |        | Component of Connector Block Assy. 22-56-0279. |  |  |  |
| 4                     | Red                                  |                       |       |        | Component of Connector Block Assy. 22-56-0279. |  |  |  |
| 5                     | Black                                |                       |       |        | Component of Connector Block Assy. 22-56-0279. |  |  |  |
| 6                     | Black                                |                       |       |        | Component of Connector Block Assy. 22-56-0279. |  |  |  |
|                       |                                      |                       |       | ·      |                                                |  |  |  |
|                       | BULK LEAD WIRE - BULLETIN 58-01-0003 |                       |       |        |                                                |  |  |  |